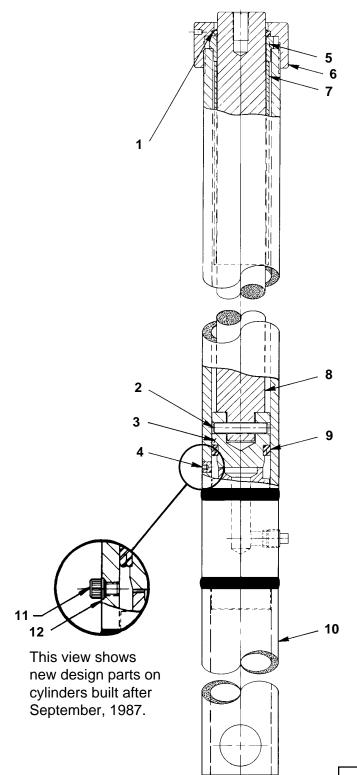

## **Cylinder Assembly**

| Item<br>No. | Part<br>No. | No.<br>Req'd | Description                                                                                                                         |
|-------------|-------------|--------------|-------------------------------------------------------------------------------------------------------------------------------------|
| 1           | 207651      | 1            | Rod Wiper                                                                                                                           |
| 2           | 207636      | 1            | Pin                                                                                                                                 |
| 3           | 44819       | 1            | Piston Head                                                                                                                         |
| 4           | 10427       | 1            | Pressure Plug (1/8 NPTF;                                                                                                            |
|             |             |              | not used after 9/87)                                                                                                                |
| 5           | 207640      | 1            | Rod Guide                                                                                                                           |
| 6           | 44820       | 1            | Collar                                                                                                                              |
| 7           | 303228      | 1            | Tube                                                                                                                                |
| 8           | 44828       | 1            | Piston Rod                                                                                                                          |
| 9           | 11375       | 1            | U-cup (Disogrin)                                                                                                                    |
| 10          | 51963       | 1            | Cylinder Body                                                                                                                       |
| 11          | 10002       | 1            | Cap Screw                                                                                                                           |
| 12          | 10442       | 1            | (1/4-20 UNC x 3/8" Lg.;<br>torque to 90/100 in. lbs.;<br>used after 9/87)<br>Plain Washer<br>(3/8 x 1/4 x 1/32; used<br>after 9/87) |