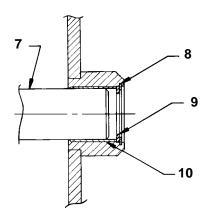

## **Cylinder Assembly**

| Item<br>No. | Part<br>No. | No.<br>Req'd | Description                                                                                                                         |
|-------------|-------------|--------------|-------------------------------------------------------------------------------------------------------------------------------------|
| 1           | 207651      | 1            | Rod Wiper                                                                                                                           |
| 2           | 207636      | 1            | Pin                                                                                                                                 |
| 3           | 44819       | 1            | Piston Head                                                                                                                         |
| 4           | 10427       | 1            | Pressure Plug (1/8 NPTF;                                                                                                            |
|             |             |              | not used after 9/87)                                                                                                                |
| 5           | 207640      | 1            | Rod Guide                                                                                                                           |
| 6           | 44820       | 1            | Collar                                                                                                                              |
| 7           | 303228      | 1            | Tube                                                                                                                                |
| 8           | 44828       | 1            | Piston Rod                                                                                                                          |
| 9           | 11375       | 1            | U-cup (Disogrin)                                                                                                                    |
| 10          | 51963       | 1            | Cylinder Body                                                                                                                       |
| 11          | 10002       | 1            | Cap Screw                                                                                                                           |
| 12          | 10442       | 1            | (1/4-20 UNC x 3/8" Lg.;<br>torque to 90/100 in. lbs.;<br>used after 9/87)<br>Plain Washer<br>(3/8 x 1/4 x 1/32; used<br>after 9/87) |