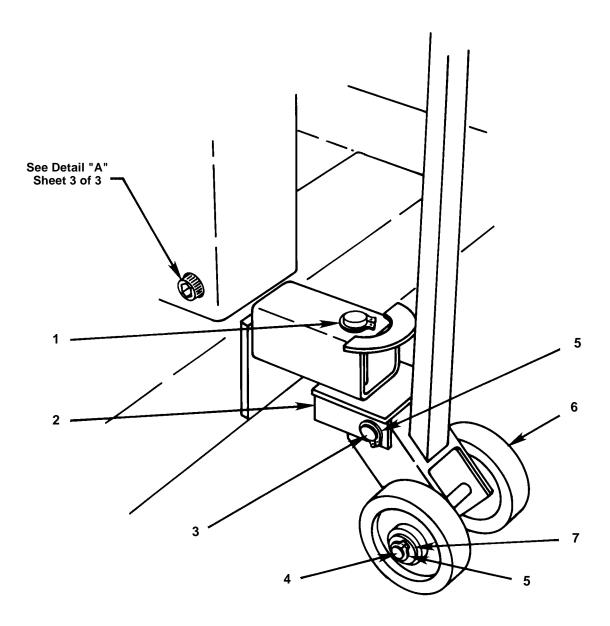

## **Dolly Detail**

| ltem<br>No. | Part<br>No. | No.<br>Req'd | Description                     |
|-------------|-------------|--------------|---------------------------------|
| 1           | 11998       | 1            | Retaining Ring (for 1" shaft)   |
| 2           | 47762       | 1            | Dolly Pivot Block               |
| 3           | 309260      | 1            | Pin                             |
| 4           | 309261      | 1            | Pin                             |
| 5           | 14855       | 4            | Retaining Ring (for 3/4" shaft) |
| 6           | 12078-1     | 2            | Wheel (5" dia.)                 |
| 7           | 12330       | 2            | Washer (for 3/4" bolt)          |