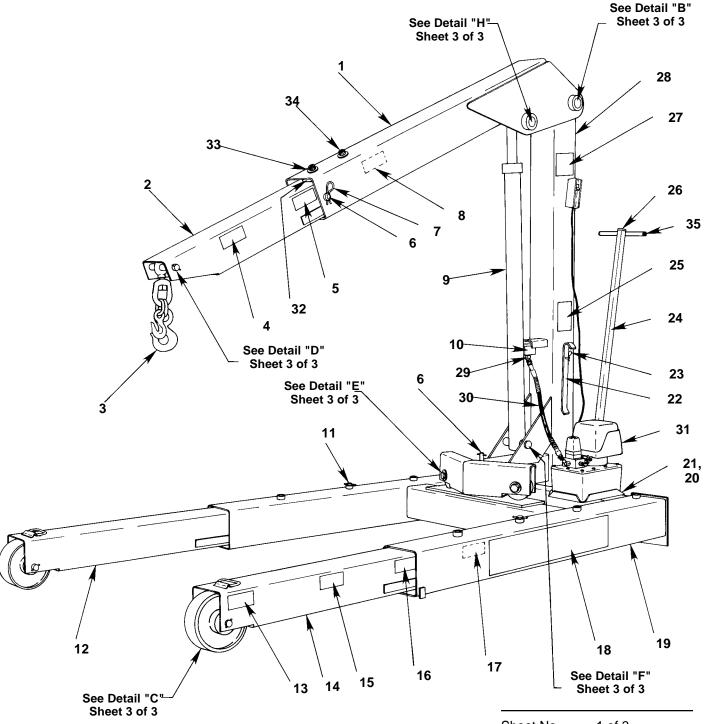

## **Floor Crane Assembly**

Max. Capacity: 6,000 lbs.

Sheet No. 1 of 3

Issue Date: Rev. 7-1-97

| Item Part No.<br>No. No. Req'd |                                                                                 |   | Description                                                            |  |
|--------------------------------|---------------------------------------------------------------------------------|---|------------------------------------------------------------------------|--|
| 1                              | 61020                                                                           | 1 | Boom Weldment (includes items in Detail "H")                           |  |
| 2                              | 51975                                                                           | 1 | Boom Extension                                                         |  |
| 3                              | 51969                                                                           | 1 | Chain Swivel                                                           |  |
| 4                              | 303191                                                                          | 1 | Warning Decal                                                          |  |
| 5                              | 303192                                                                          | 1 | Warning Decal                                                          |  |
| 6                              | 303232                                                                          | 2 | Pin                                                                    |  |
| 7                              | 17072                                                                           | 2 | Hair Pin                                                               |  |
| 8                              | 303190                                                                          | 1 | Warning Decal                                                          |  |
| 9                              | 51987                                                                           | 1 | Cylinder Assembly (see Sheet 2 of 3)                                   |  |
| 10                             | 28824                                                                           | 1 | Flow Control Valve                                                     |  |
| 11                             | 303233                                                                          | 2 | Pin                                                                    |  |
| 12                             | 51980                                                                           | 1 | Right Leg                                                              |  |
| 13                             | 303189                                                                          | 1 | Warning Decal                                                          |  |
| 14                             | 51977                                                                           | 1 | Left Leg                                                               |  |
| 15                             | 303188                                                                          | 1 | Warning Decal                                                          |  |
| 16                             | 303187                                                                          | 1 | Warning Decal                                                          |  |
| 17                             | 303186                                                                          | 1 | Warning Decal                                                          |  |
| 18                             | 45158                                                                           | 2 | Decal                                                                  |  |
| 19                             | 61017                                                                           | 1 | Base Weldment                                                          |  |
| 20                             | 52683-WH2                                                                       | 1 | Reservoir Mount (for 1814)                                             |  |
| 21                             | 212380                                                                          | 4 | Slotted Screw (for 1814)                                               |  |
| 22                             | 44825                                                                           | 1 | Leg Lift Bar                                                           |  |
| 23                             | 207649                                                                          | 1 | Hair Pin                                                               |  |
| 24                             | 53422                                                                           | 1 | Dolly (see Sheet 2 of 3 for detail)                                    |  |
| 25                             | 303185                                                                          | 1 | Instruction Decal                                                      |  |
| 26                             | 207655                                                                          | 1 | Tube Cap                                                               |  |
| 27                             | 303833                                                                          | 2 | Trade Name Decal (for 1813 & 1814)                                     |  |
| 28                             | 61019                                                                           | 1 | Mast Weldment                                                          |  |
| 29                             | 10648                                                                           | 1 | 45° Swivel Elbow                                                       |  |
| 30                             | 36890                                                                           | 1 | Hydraulic Hose                                                         |  |
| 31                             | 61399                                                                           | 1 | Electric Hydraulic Pump (see Form #101445; for 1814)                   |  |
|                                | 61872                                                                           | 1 | Hand Pump (see Form #101404; for 1813, ACTP-10615, JT01709, & OEM1405) |  |
| 32                             | 200565                                                                          | 1 | Plate                                                                  |  |
| 33                             | 10586                                                                           | 2 | Washer (for 1/2" bolt)                                                 |  |
| 34                             | 17075                                                                           | 2 | Socket Hd. Cap Screw (1/2-13 UNC x 3/4" Lg.)                           |  |
| 35                             | 209550                                                                          | 2 | End Cap                                                                |  |
|                                |                                                                                 |   | led but Not Shown                                                      |  |
|                                | 207800                                                                          | 1 | Warning decal (located on back of mast weldment)                       |  |
|                                | 303234                                                                          | 1 | Pin                                                                    |  |
|                                | 19656                                                                           | 1 | Hex Hd. Cap Screw                                                      |  |
|                                | (5/8-11 x 2-3/4" Lg.; used on end of cylinder rod)  309956  1 Made in USA Decal |   |                                                                        |  |