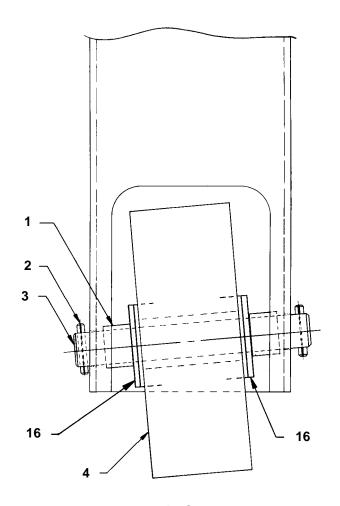

Additional questions can be directed to the OTC Technical Services Department at 1-800-533-6127.

Parts List Form No. 100501

1 4 3 2

Section G - G

**Detail A** 

**Detail B** 

Detail H (see note)

| Item<br>No. | Part<br>No. | No.<br>Req'd | Description                             |
|-------------|-------------|--------------|-----------------------------------------|
| 1           | 18954       | 1            | Metallic Ball (1" dia.)                 |
| 2           | 44818       | 1            | Block                                   |
| 3           | 14397       | 4            | Socket Hd. Cap Screw                    |
|             |             |              | (self-locking; 3/4-10 UNC x 1-1/4" Lg.; |
|             |             |              | torque to 150/175 ft. lbs.)             |
| 4           | 207642      | 2            | Tube                                    |
| 5           | 303227      | 1            | Block                                   |
| 6           | 207648      | 2            | Socket Hd. Cap Screw                    |
|             |             |              | (self-locking; 3/4-10 UNC x 4-1/2" Lg.; |
|             |             |              | torque to 120/125 ft. lbs.)             |
| 7           | 303222      | 1            | Pin                                     |
| 8           | 207633      | 4            | Retaining Ring                          |
|             |             |              | (for 1.653 shaft)                       |
| 9           | 207652      | 4            | Precision Support Washer                |
| 10          | 207653      | 4            | Sleeve Bearing                          |
| 11          | 44823       | 1            | Pin                                     |
|             |             |              |                                         |

**Note:** When replacing the sleeve bearing (10) and pin (11) shown in Detail H, remove the retaining ring (8) and support washer (9) from both sides. Drive the pin (11) out. The shoulder on the pin will drive the sleeve bearing out. Put the pin back in and drive out the sleeve bearing on the opposite side.