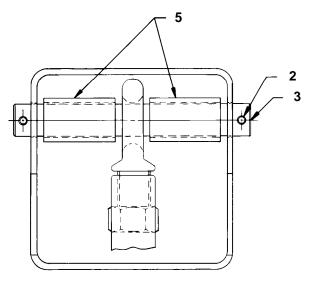

Additional questions can be directed to the OTC Technical Services Department at 1-800-533-6127.

Parts List Form No. 100501

1 4 3 2

Section G - G

**Detail A** 

**Detail B** 

Detail H (see note)

| Item<br>No. | Part<br>No. | No.<br>Req'd | Description                             |
|-------------|-------------|--------------|-----------------------------------------|
| 1           | 18954       | 1            | Metallic Ball (1" dia.)                 |
| 2           | 44818       | 1            | Block                                   |
| 3           | 14397       | 4            | Socket Hd. Cap Screw                    |
|             |             |              | (self-locking; 3/4-10 UNC x 1-1/4" Lg.; |
|             |             |              | torque to 150/175 ft. lbs.)             |
| 4           | 207642      | 2            | Tube                                    |
| 5           | 303227      | 1            | Block                                   |
| 6           | 207648      | 2            | Socket Hd. Cap Screw                    |
|             |             |              | (self-locking; 3/4-10 UNC x 4-1/2" Lg.; |
|             |             |              | torque to 120/125 ft. lbs.)             |
| 7           | 303222      | 1            | Pin                                     |
| 8           | 207633      | 4            | Retaining Ring                          |
|             |             |              | (for 1.653 shaft)                       |
| 9           | 207652      | 4            | Precision Support Washer                |
| 10          | 207653      | 4            | Sleeve Bearing                          |
| 11          | 44823       | 1            | Pin                                     |
|             |             |              |                                         |