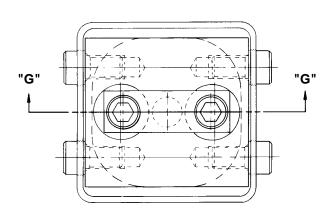

Additional questions can be directed to the OTC Technical Services Department at 1-800-533-6127.

Parts List Form No. 100501

1 4 3 2

Section G - G

**Detail A** 

**Detail B** 

Detail H (see note)

| Item<br>No. | Part<br>No. | No.<br>Req'd | Description                             |
|-------------|-------------|--------------|-----------------------------------------|
| 1           | 18954       | 1            | Metallic Ball (1" dia.)                 |
| 2           | 44818       | 1            | Block                                   |
| 3           | 14397       | 4            | Socket Hd. Cap Screw                    |
|             |             |              | (self-locking; 3/4-10 UNC x 1-1/4" Lg.; |
|             |             |              | torque to 150/175 ft. lbs.)             |
| 4           | 207642      | 2            | Tube                                    |
| 5           | 303227      | 1            | Block                                   |
| 6           | 207648      | 2            | Socket Hd. Cap Screw                    |
|             |             |              | (self-locking; 3/4-10 UNC x 4-1/2" Lg.; |
|             |             |              | torque to 120/125 ft. lbs.)             |
| 7           | 303222      | 1            | Pin                                     |
| 8           | 207633      | 4            | Retaining Ring                          |
|             |             |              | (for 1.653 shaft)                       |
| 9           | 207652      | 4            | Precision Support Washer                |
| 10          | 207653      | 4            | Sleeve Bearing                          |
| 11          | 44823       | 1            | Pin                                     |
|             |             |              |                                         |