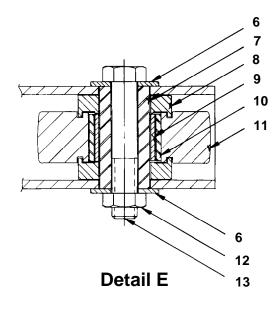

| Sheet No.   | 3 of 3      |
|-------------|-------------|
| Issue Date: | Rev. 7-1-97 |

**Detail D** 

| Item<br>No. | Part<br>No. | No.<br>Req'd | Description           |
|-------------|-------------|--------------|-----------------------|
| 1           | 205895      | 4            | Spacer                |
| 2           | 10982       | 6            | Roll Pin              |
| 3           | 207639      | 3            | Pin                   |
| 4           | 12026-1     | 2            | Wheel                 |
| 5           | 28697       | 2            | Spacer                |
| 6           | 10236       | 4            | Washer                |
| 7           | 207643      | 2            | Bushing               |
| 8           | 207644      | 4            | Spacer                |
| 9           | 207657      | 2            | Inner Bearing Race    |
| 10          | 207658      | 2            | Needle Roller Bearing |
| 11          | 44821       | 2            | Wheel                 |
| 12          | 207254      | 2            | Jam Locknut           |
| 13          | 19340       | 2            | Hex Hd. Cap Screw     |
| 14          | 207634      | 4            | Retaining Ring        |
| 15          | 303229      | 1            | Pin                   |
| 16          | 10238       | 4            | Washer                |