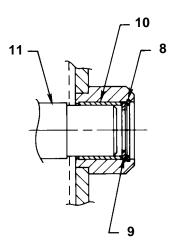

## **Cylinder Assembly**

| Item<br>No. | Part<br>No. | No.<br>Req'd | Description                                                                                                                         |
|-------------|-------------|--------------|-------------------------------------------------------------------------------------------------------------------------------------|
| 1           | 207651      | 1            | Rod Wiper                                                                                                                           |
| 2           | 207636      | 1            | Pin                                                                                                                                 |
| 3           | 44819       | 1            | Piston Head                                                                                                                         |
| 4           | 10427       | 1            | Pressure Plug (1/8 NPTF;                                                                                                            |
|             |             |              | not used after 9/87)                                                                                                                |
| 5           | 207640      | 1            | Rod Guide                                                                                                                           |
| 6           | 44820       | 1            | Collar                                                                                                                              |
| 7           | 303228      | 1            | Tube                                                                                                                                |
| 8           | 44828       | 1            | Piston Rod                                                                                                                          |
| 9           | 11375       | 1            | U-cup (Disogrin)                                                                                                                    |
| 10          | 51963       | 1            | Cylinder Body                                                                                                                       |
| 11          | 10002       | 1            | Cap Screw                                                                                                                           |
| 12          | 10442       | 1            | (1/4-20 UNC x 3/8" Lg.;<br>torque to 90/100 in. lbs.;<br>used after 9/87)<br>Plain Washer<br>(3/8 x 1/4 x 1/32; used<br>after 9/87) |