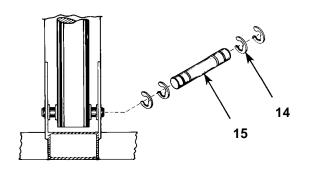

**Note:** When replacing the sleeve bearing (10) and pin (11) shown in Detail H, remove the retaining ring (8) and support washer (9) from both sides. Drive the pin (11) out. The shoulder on the pin will drive the sleeve bearing out. Put the pin back in and drive out the sleeve bearing on the opposite side.